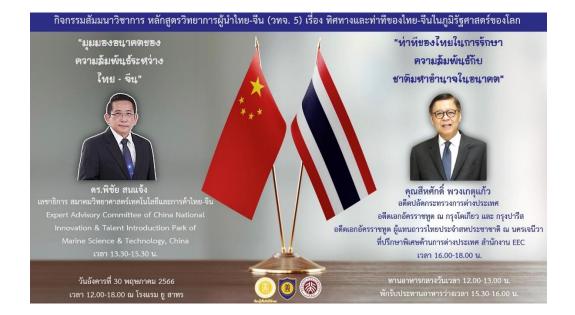

# หลักสูตรวิทยาการผู้นำไทย-จีน (วทจ.) รุ่นที่ 5

**วันอังคารที่ 7 กุมภาพันธ์ 2566** เวลา 13.30-18.00 น. ณ โรงแรม ยู สาทร

12.00 น. รับประทานอาหารกลางวัน

13.30 - 15.30 น. บรรยาย เรื่อง

### "อิทธิพลของวัฒนธรรมจีน ต่อวุฒิภาวะของการเป็นผ้นำจีน"

ขอบเขตเนื้อหาการบรรยาย

- ปรัชญาการเมืองของสำนักความคิดต่างๆ (สำนักสัจธรรม สำนักคุณธรรม สำนักนิติธรรม สำนักการทหาร)
   การประยุกต์ใช้ภูมิปัญญาจีนในการบริหารประเทศของสีจิ้นผิง

- การประยุกต์ใช้ภูมิปัญญาจีนในการปกครองประเทศของพรรคคอมมิวนิสต์จีน

15.30 - 16.00 น. พัก : อาหารว่าง 16.00 - 18.00 น. บรรยาย เรื่อง

โดย ศ.(พิเศษ) วิบูลย์ ตั้งกิตติภาภรณ์ ประธานบริษัท ที่ปรึกษากฎหมายฟาร์อีสต์ จำกัด

### "GEOSTRATEGIC SPLIT: THE ACHILLES' HEEL OF SUPERPOWER RIVALRY"

ขอบเขตเนื้อหาการบรรยาย

- ฉากทัศน์ของโลกแห่งความไม่แน่นอนในปี 2023
   กมิรัฐศาสตร์ (GEOPOLITICS) และการแบ่งขั้วของมหาอำนาจ
- ผลกระทบของประเด็นต่างๆ ในเชิงเศรษฐกิจ เทคโนโลยี อาหารและพลังงาน

โดย นายพิพิธ เอนกนิธิ กรรมการผู้จัดการ บมจ.ธนาคารกสิกรไทย