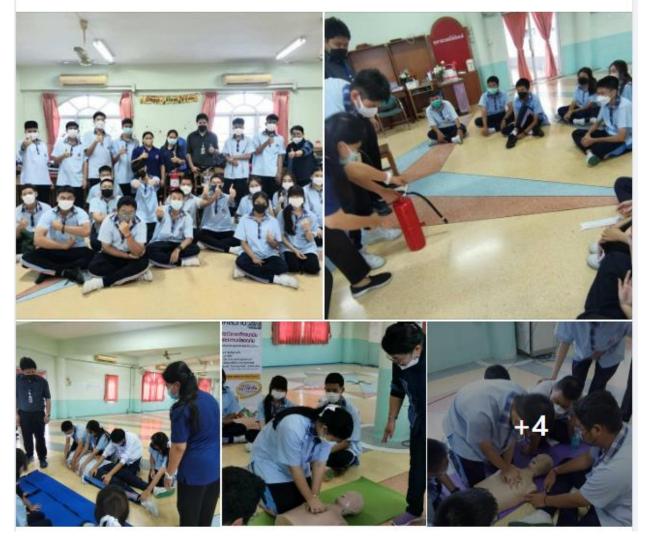

Health education for neighboring communities on how to access basic health care services and how to conduct basic CPR and provide basic help to wounded or sick individuals

Educating the community on safety in the community and at work and how services on safety can be accessed in the local community and in the local government services.

Educating high school students on fire prevention and protection as well as helping people who are victims of fire. The educational training also includes providing information on how to access help when there is a fire.