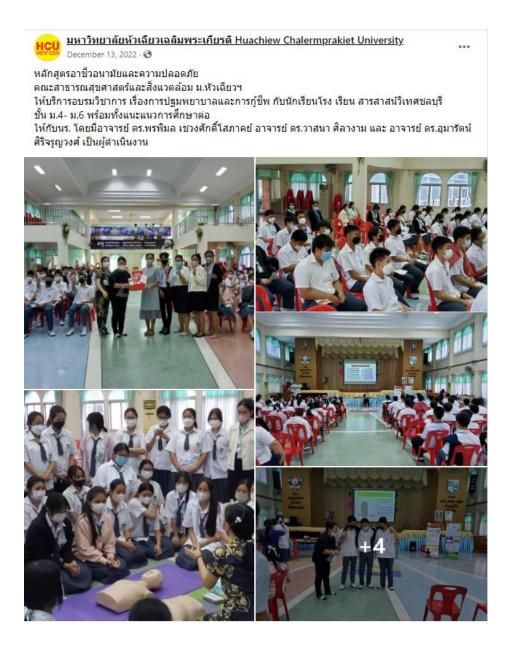

Health education for neighboring communities on how to access basic health care services and how to conduct basic CPR and provide basic help to wounded or sick individuals

Educating the community on safety in the community and at work and how services on safety can be accessed in the local community and in the local government services.

Educating high school students on fire prevention and protection as well as helping people who are victims of fire. The educational training also includes providing information on how to access help when there is a fire.